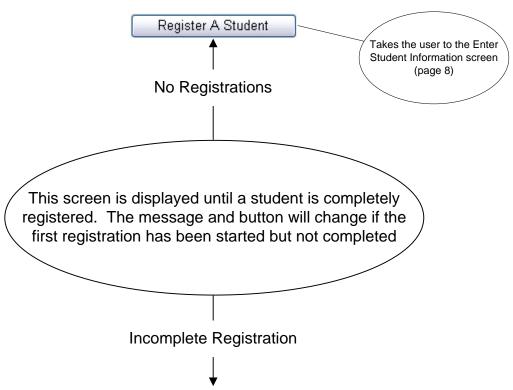

### You Have Not Yet Registered a Student

### You Have an Incomplete Registered a Student

Complete Registration

Takes the user to the Enter Student Information screen with previous saved information prepopulated in the form (page 9)

**Register Student School History** Main  $\rightarrow$  School Information  $\rightarrow$ **Payment** Logout You are logged in as: HOBY High School Your school is in the California Los Angeles Seminar Seminar Location: Loyola Marymount University **School ID:** 12345 **Seminar Dates:** June 6, 2008 – June 9, 2008 Password: mnbgtrew Seminar Contact Name: DR Name Seminar Contact Email: dremail@hobyla.org **Enter Student Information:** Step X of Y (Bold Fields are Required) Gender: 