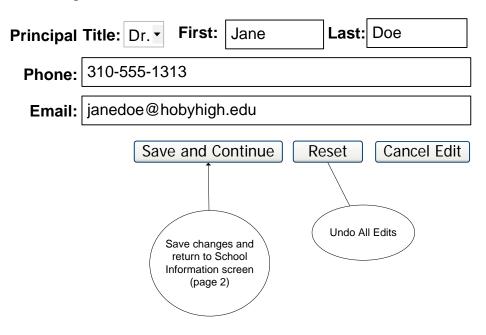

#### **School Contact Information:**

\*Contact: John Doe

\*Title: Sophomore Counselor

\***Phone:** 310-555-1313

\*Email: johndoe@hobyhigh.edu

Principal: Jane Doe Phone: 310-555-1313

Email: janedoe@hobyhigh.edu

Information Contact Information Page, (page 4)

**Edit Contact** 

Edit Principal Information

Takes the user to the Edit Principal Information Page, (page 5)