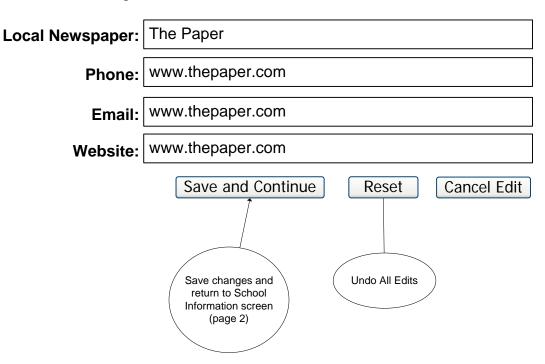

#### **Newspaper Information:**

Local Newspaper: The Paper

Phone: Email:

Website: www.thepaper.com

Edit Newspaper Information Takes the user to the Edit Newspaper Information Page, (page 6)

Note: Fields marked with an \* are required

#### **Edit School Information:**

You are logged in as: HOBY High School

Step X of Y

Logout

| School Name:   | HOBY High School                                                                                                     |  |  |  |
|----------------|----------------------------------------------------------------------------------------------------------------------|--|--|--|
| Address 1:     | 1234 Main Street                                                                                                     |  |  |  |
| Address 2:     |                                                                                                                      |  |  |  |
| City:          | Los Angeles State: CA Zip Code: 90001-9999                                                                           |  |  |  |
| County:        | School District:                                                                                                     |  |  |  |
| General Phone: | 310-555-1212                                                                                                         |  |  |  |
| General Fax:   | 310-555-1234                                                                                                         |  |  |  |
| Website:       | www.hobyhigh.edu                                                                                                     |  |  |  |
|                | Save and Continue  Reset  Cancel Edit  Undo All Edits  Save changes and return to School Information screen (page 2) |  |  |  |