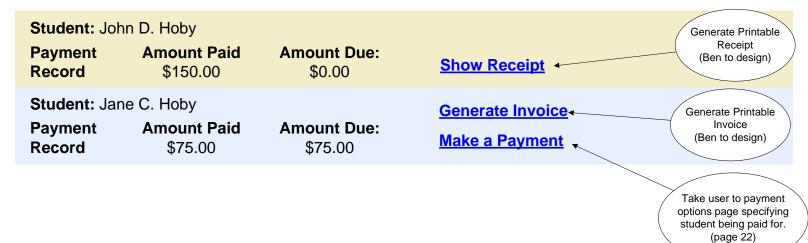

#### You Have Registered X Student(s)

Student: John D. Hoby

**Payment** Record

**Amount Paid** \$150.00

**Amount Due:** 

\$0.00

**Show Receipt** 

Generate Printable Invoice (Ben to design)

Generate Printable Receipt (Ben to design)

Student: Jane C. Hoby

**Payment** Record

**Amount Paid** 

\$75.00

**Amount Due:** 

\$75.00

**Generate Invoice** 

Make a Payment

Take user to payment options page specifying student being paid for. (page 22)

HOBY highly recommends selecting an alternate student in case one of the originally selected student is unable to attend. Entering alternate information will not automatically replace the an original student.