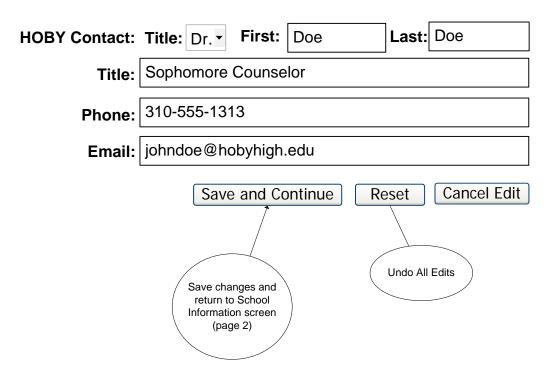

#### **School Contact Information:**

\*Contact: John Doe

\*Title: Sophomore Counselor

\***Phone:** 310-555-1313

\*Email: johndoe@hobyhigh.edu

Principal: Jane Doe Phone: 310-555-1313

Email: janedoe@hobyhigh.edu

Information Contact Information Page, (page 4)

**Edit Contact** 

Edit Principal Information

Takes the user to the Edit Principal Information Page, (page 5)